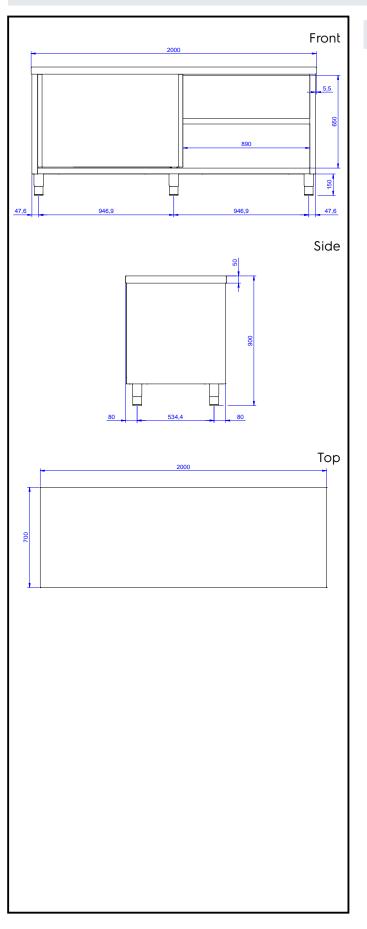

# Key Information:

| Cabinet width:               |         |  |
|------------------------------|---------|--|
| 132870 (MSP2007N)            | 1945 mm |  |
| Cabinet depth:               | 645 mm  |  |
| Cabinet height:              | 610 mm  |  |
| External dimensions, Width:  | 2000 mm |  |
| External dimensions, Depth:  | 700 mm  |  |
| External dimensions, Height: | 900 mm  |  |
| Worktop thickness:           | 50 mm   |  |
| Net weight:                  | 75 kg   |  |