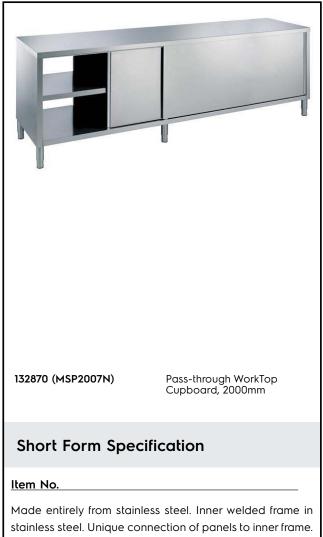

stainless steel. Unique connection of panels to inner frame. Worktop in 304 AISI stainless steel (50mm high) incorporates a layer of sound deadening material and has upturned edges. Sound-deadened

### Construction

- 40 mm worktop in 304 AISI stainless steel.
- Inner welded frame in stainless steel to guarantee superior strength and stability.
- Handles directly built into the sliding doors.
- Equipped with intermediate shelf which can be positioned at three different heights.
- Intermediate shelf in stainless steel with riveted corners and trasversal reinforcement in stainless steel.
- Sturdy sound-deadened sliding doors on tracks located flush to the front of the frame.
- Easy access to the cupboard interior on all lengths guaranteed by the use of only 2 doors.
- Constructed entirely in stainless steel to offer maximum durability.
- Constructed entirely in stainless steel to offer maximum durability.
- Base panel has 40mm high profile, is 8/10 in thickness with upturned edges and bar reinforcement. It is welded to legs for further structure reinforcement.
- 304 AISI stainless steel feet, 150 mm high and 54 mm in diameter, adjustable by -35/+25 mm.

## Eco Preparation 2000 mm Passthrough Worktop Cupboard